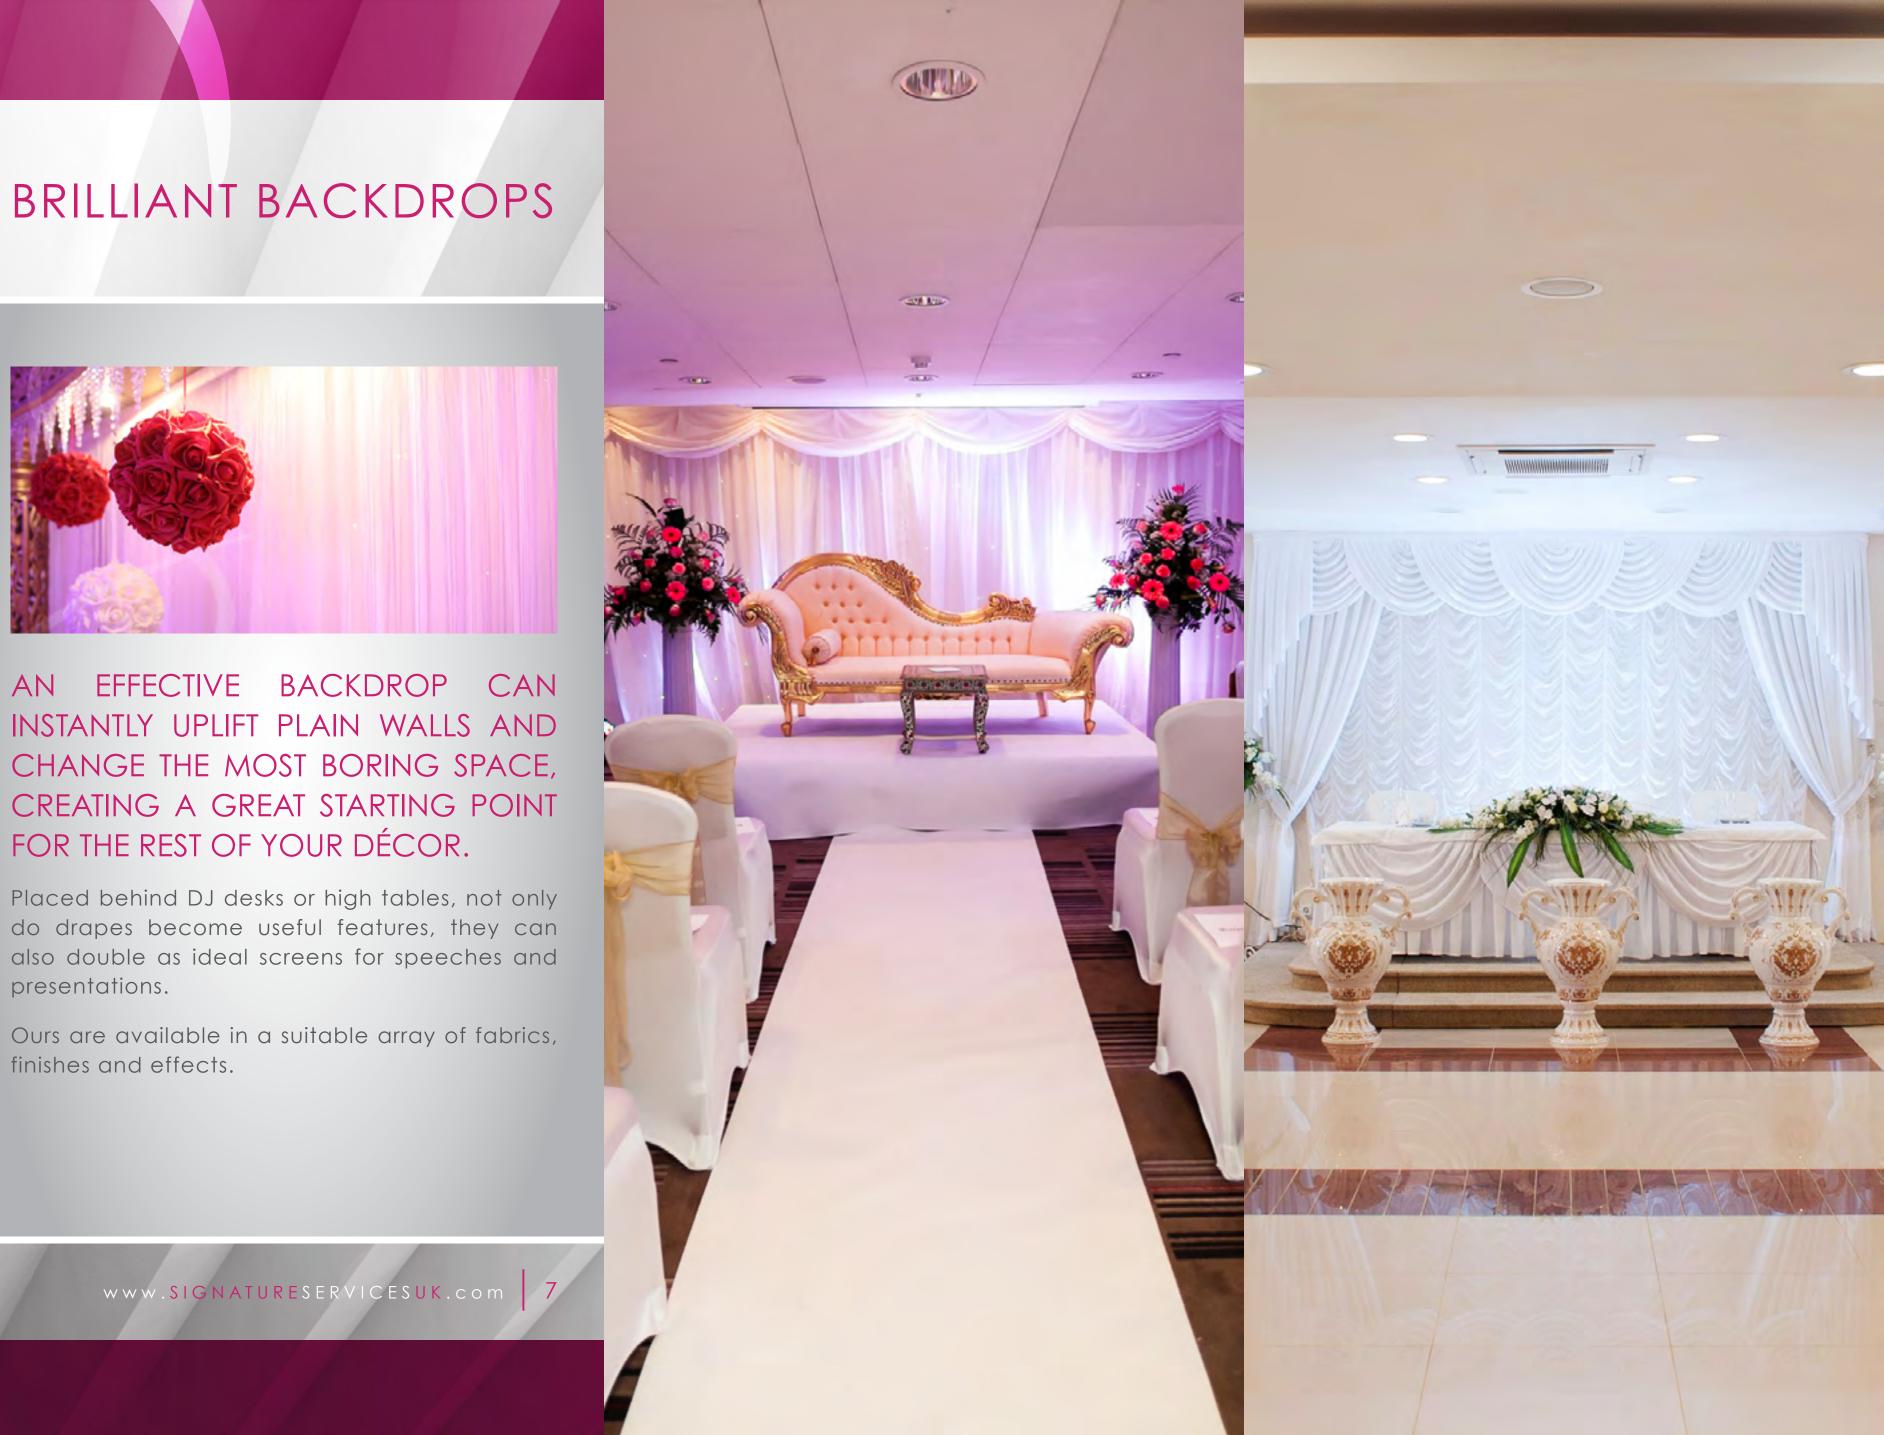

## GRACIOUS STAGES

## THE PERFECT STAGE ELEVATES YOUR SPACE INTO A TRUE HIGHLIGHT; ITS APPEARANCE APPROPRIATE TO YOUR THEME.

From finely crafted designs classic and traditional through to the fabulous and fashionable, we hope to surpass your expectations with our constantly updated selection that includes matching backdrops.