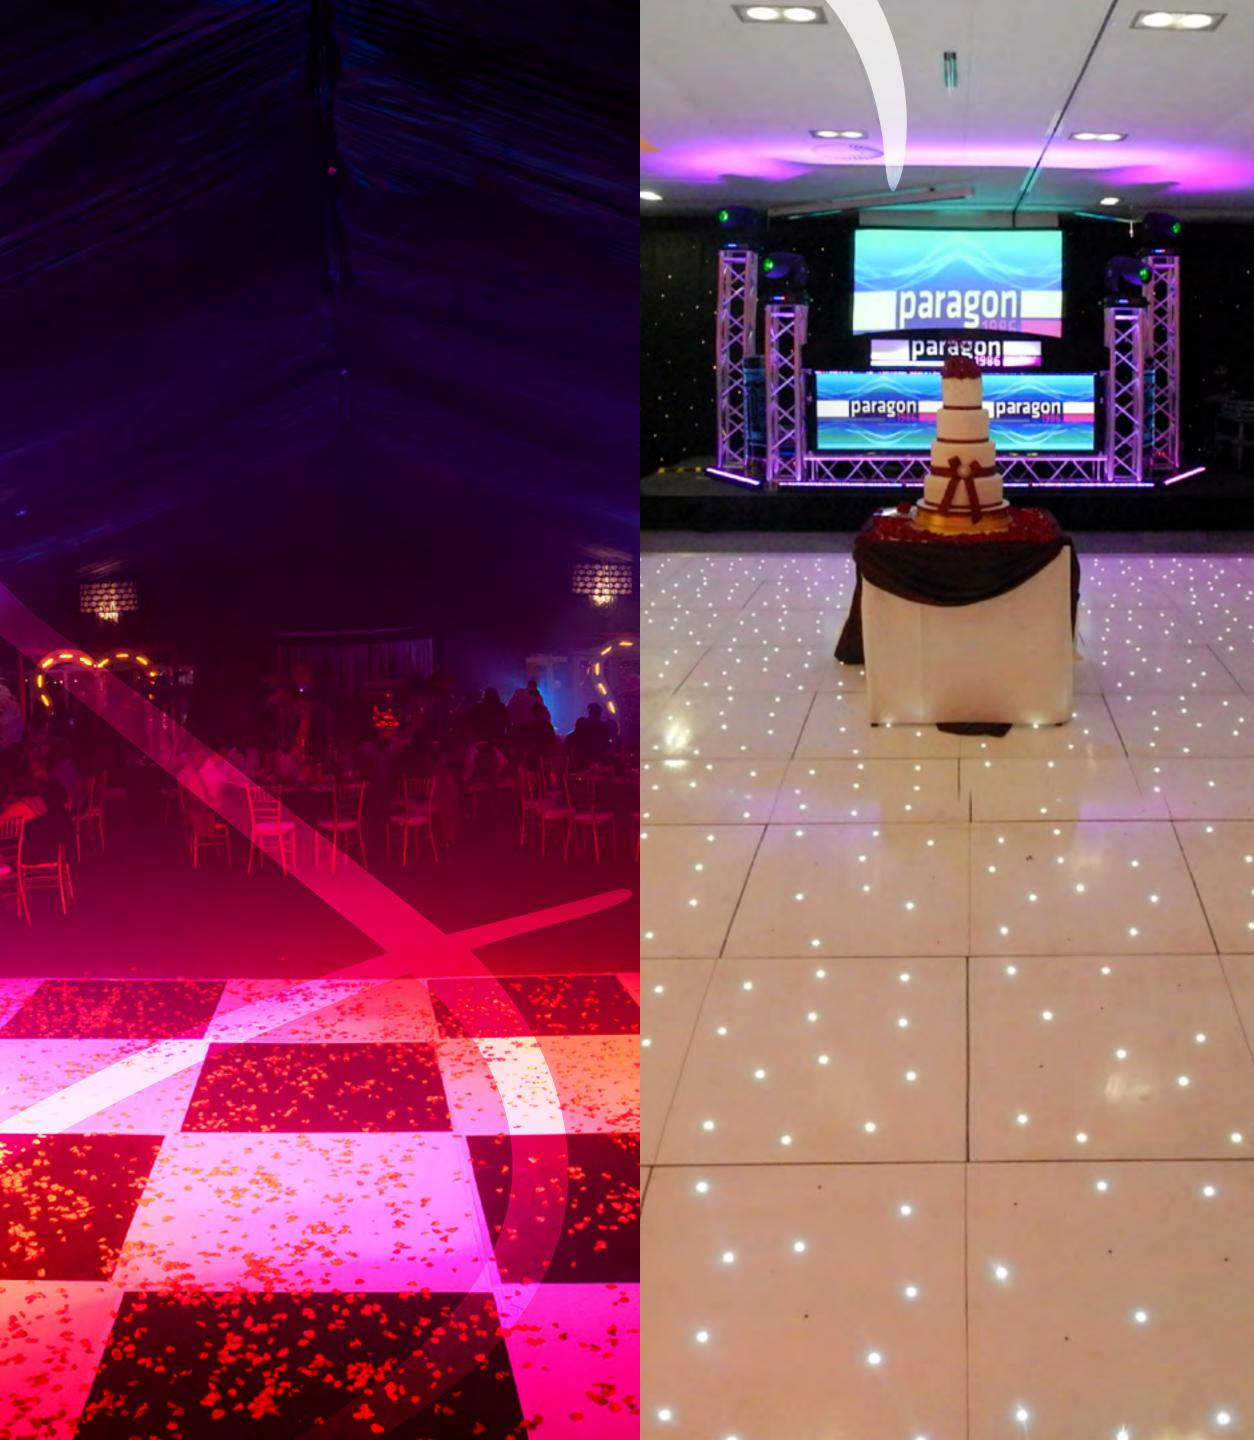

## DANCEFLOOR FLAIR

## SET THE SCENE AND PREPARE FOR THE TIME OF YOUR LIFE WITH A SERIOUSLY FUNKY DANCE-FLOOR...

Ours come LED illuminated for ultimate impact. Presented as a solo focal point or used in conjunction with a walkway or two, they're sure to enhance any disco to the max.

Just the thing to inspire everyone to shimmy on down and join in the fun!

success for you and your guests.