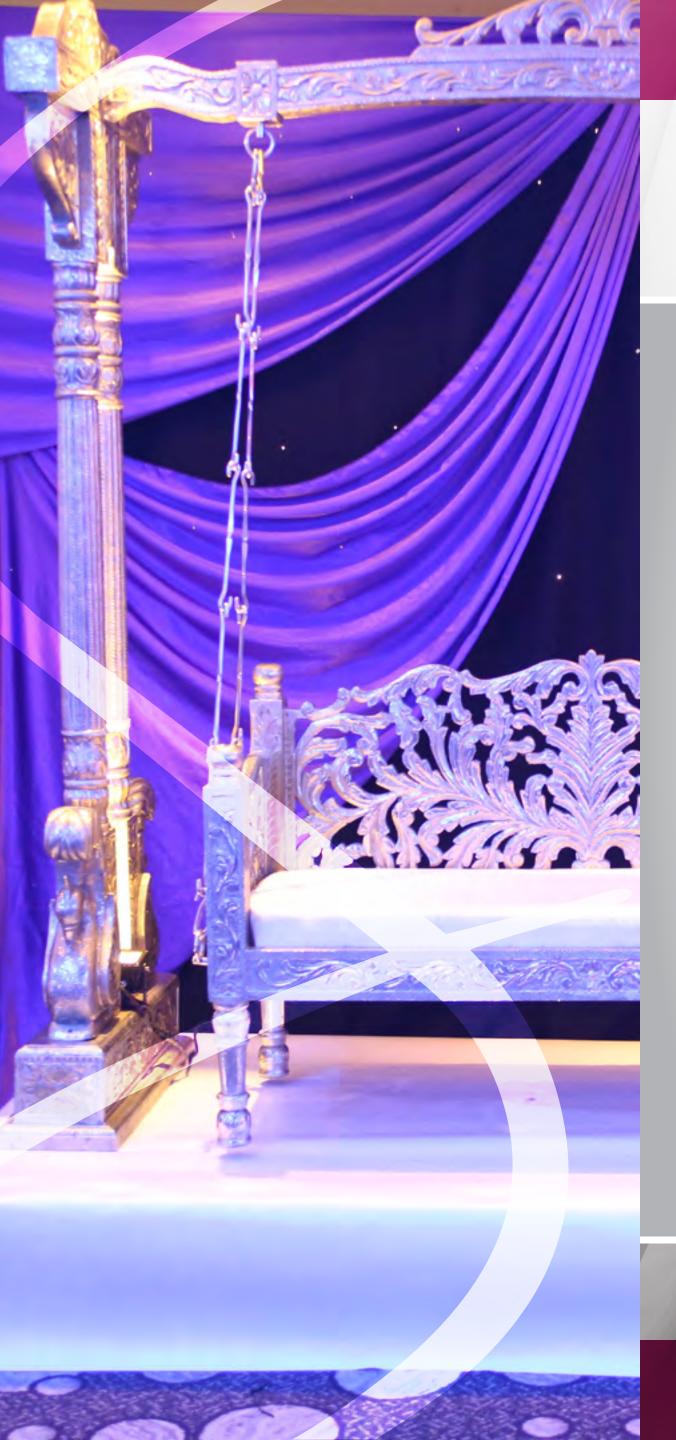

to surpass your expectations with our constantly updated selection that includes matching backdrops.









## HEADTABLE HIGHLIGHTS



## AS YOUR OCCASION'S NATURAL CENTRE OF ATTENTION, THE HEAD TABLE HAS TO STAND OUT FOR ALL THE RIGHT REASONS.

Size and style is not an issue with Signature – our head tables make just the right statement in most any space and can be customised as you wish to suit your purpose.







## SWEET TREATS



A TRUE PARTY FAVOURITE, THE SIGNATURE CHOCOLATE FOUNTAIN PROVIDES A POPULAR FEATURE FOR YOUR GUESTS, YOUNG AND OLD.

Looks sensational; tastes even better!

Our Candy Carts add a sweetness to any event. Whether a traditional Pick 'n' Mix or elegant candy glass jars, our range of sweets are sure to keep both children and adults coming back for more.















## DANCEFLOOR FLAIR



## SET THE SCENE AND PREPARE FOR THE TIME OF YOUR LIFE WITH A SERIOUSLY FUNKY DANCE-FLOOR...

Ours come LED illuminated for ultimate impact. Presented as a solo focal point or used in conjunction with a walkway or two, they're sure to enhance any disco to the max.

Just the thing to inspire everyone to shimmy on down and join in the fun!







success for you and your guests.

# SIGNATURE SERVICES

UNIT 7, MILL WEST, MILL STREET, SLOUGH BERKSHIRE, SL2 5AD

t: 01753 206 923 e: info@signatureservicesuk.com

www.SIGNATURESERVICESUK.com