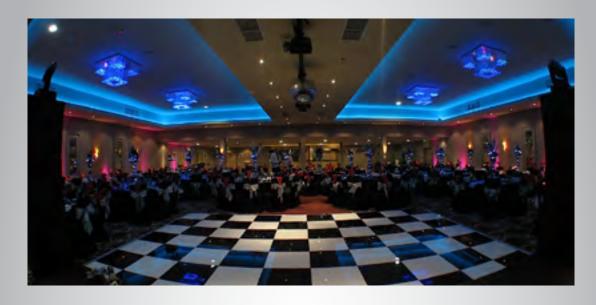

## DANCEFLOOR FLAIR

## SET THE SCENE AND PREPARE FOR THE TIME OF YOUR LIFE WITH A SERIOUSLY FUNKY DANCE-FLOOR...

Ours come LED illuminated for ultimate impact. Presented as a solo focal point or used in conjunction with a walkway or two, they're sure to enhance any disco to the max.

Just the thing to inspire everyone to shimmy on down and join in the fun!

success for you and your guests.