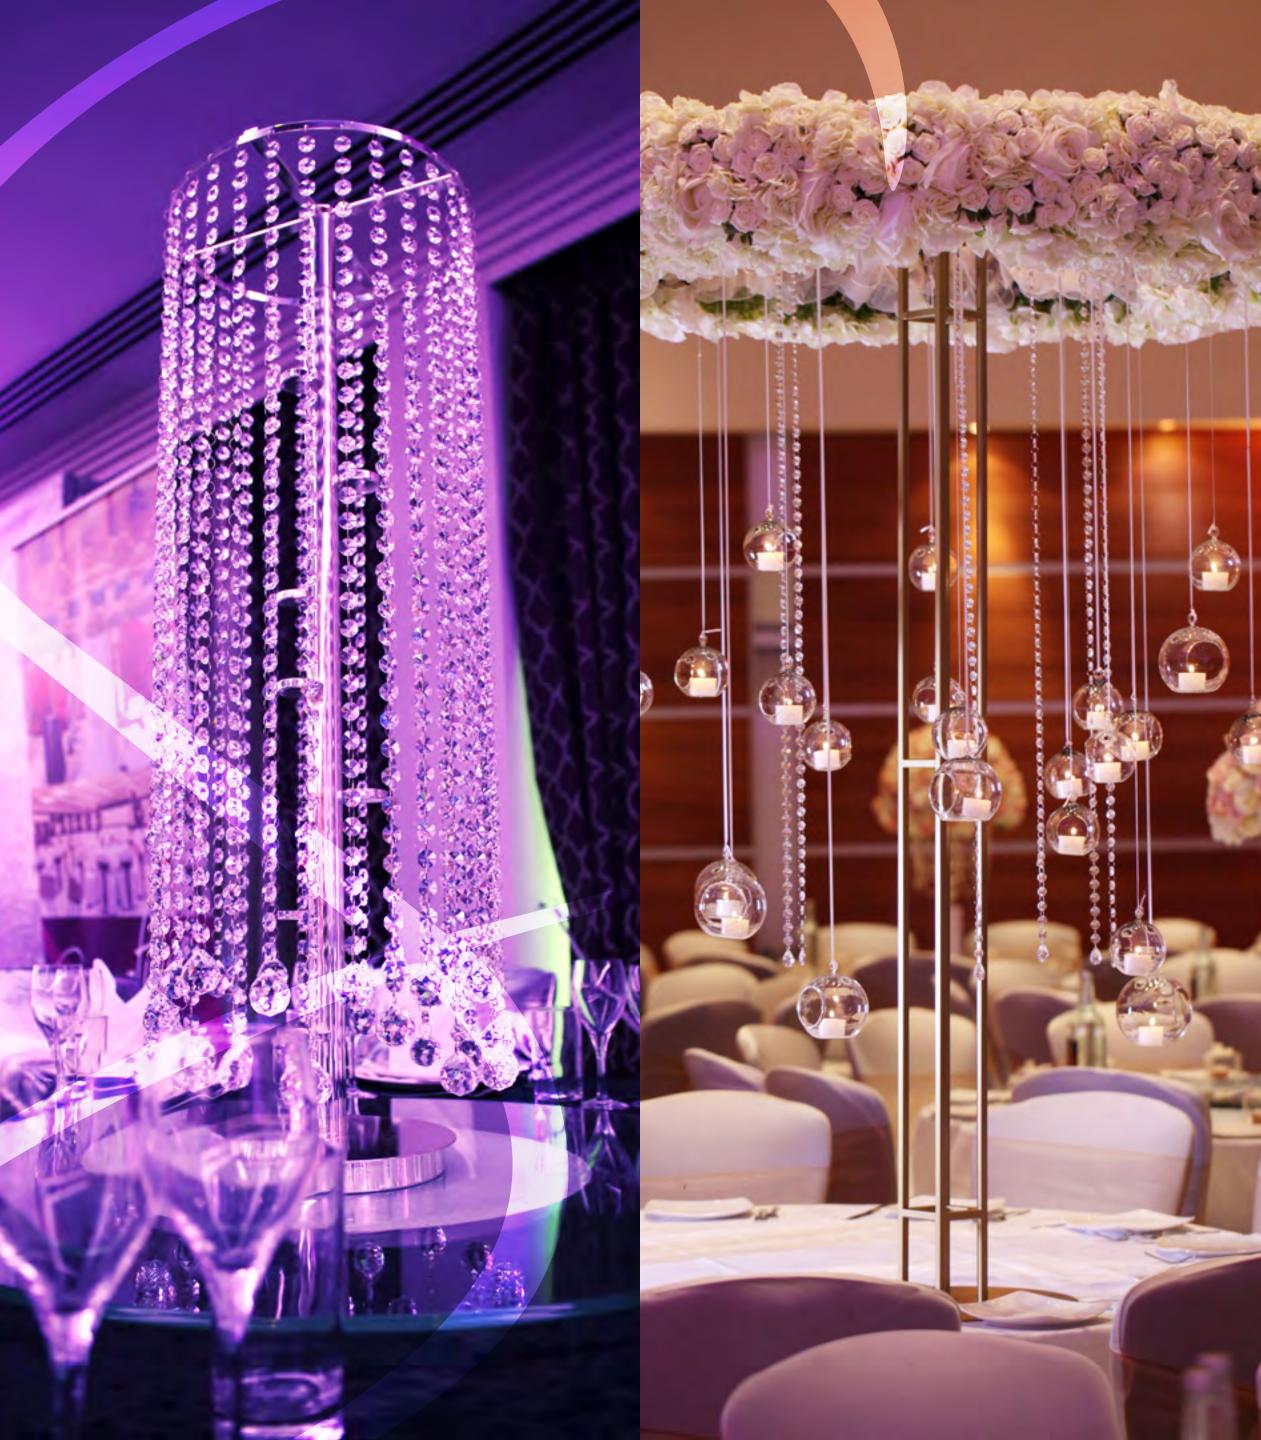

## TURN THE TABLES INTO EVERYONE'S TALKING POINT WITH OUR STUNNING CENTREPIECES.

From birdcages of fresh blooms for a romantic feel to crystal globes for sparkling ambience – and designs from discreet to distinctive in-between.

Whether your dining experience is an intimate one or on a grand scale, our up to the minute selection's guaranteed to add eye-catching areas of interest.